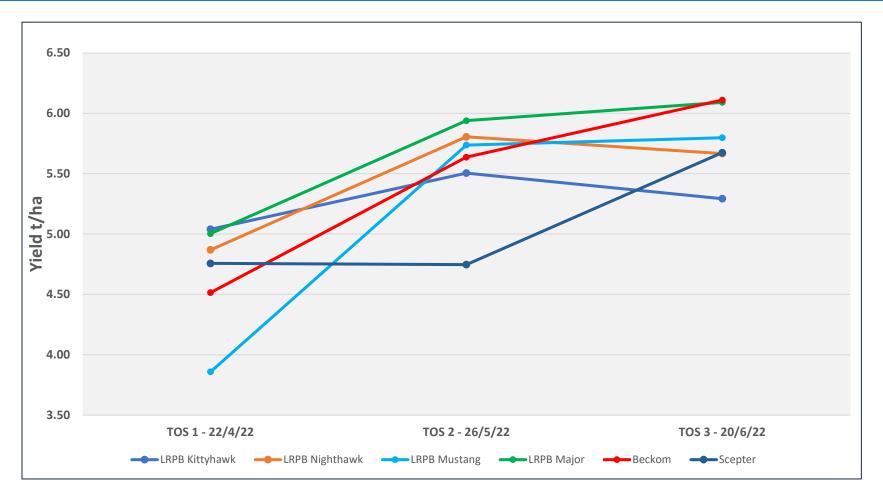

### **LRPB Grenfell Time of Sowing Trial 2022**

LRPB Major showed strong stable yields across a wide range of sowing times in 2022