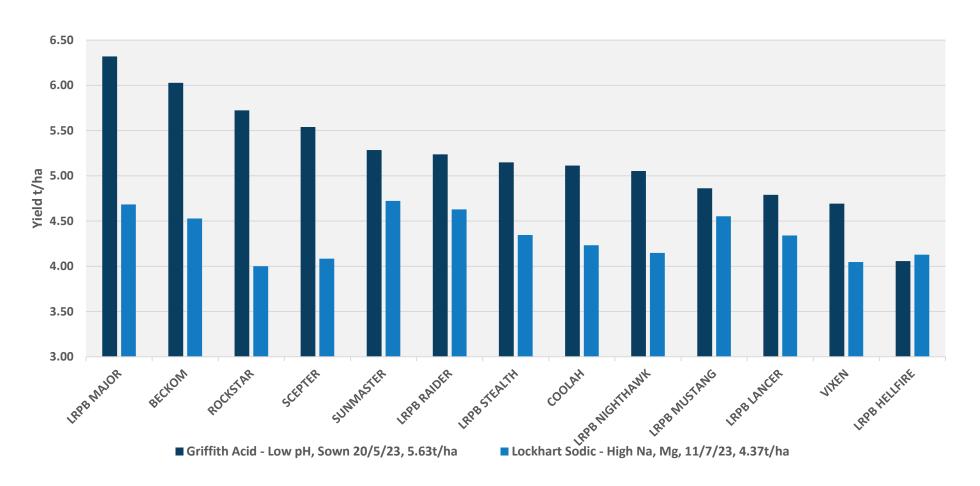

#### LRPB Southern NSW Abiotic Screening Trials 2022

LRPB Major shows excellent yields under both low pH and sodic field conditions. This tolerance has also been confirmed by LRPB lab experiments and marker testing.