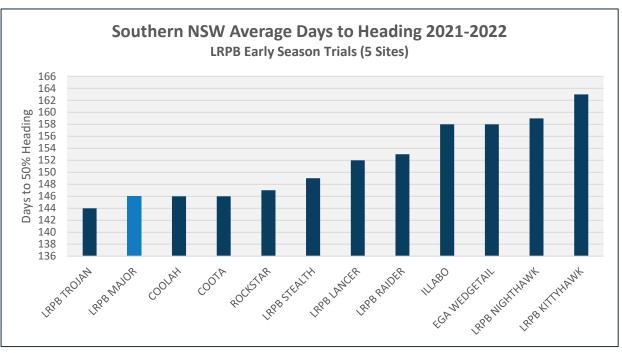

#### LRPB Major – Mid Slow Spring Wheat

**Phenology - Southern NSW LRPB Main and Early Season Trials** 

- Mid Slow Maturity (Australian Cereal Phenology Classification)
- Multi year phenology data suggests a flexible Mid Season sowing window suitable for Early to Mid May sowing across Southern NSW