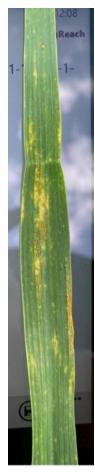

### **LRPB Major – Stripe Rust**

LRPB Major Stripe Rust reaction under Extreme disease pressure from multiple pathotypes with limited fungicide application.

Wallendbeen 2022

LRPB Major has shown stripe rust resistance levels that have proven to be highly manageable with industry standard fungicide control strategies in high pressure years.