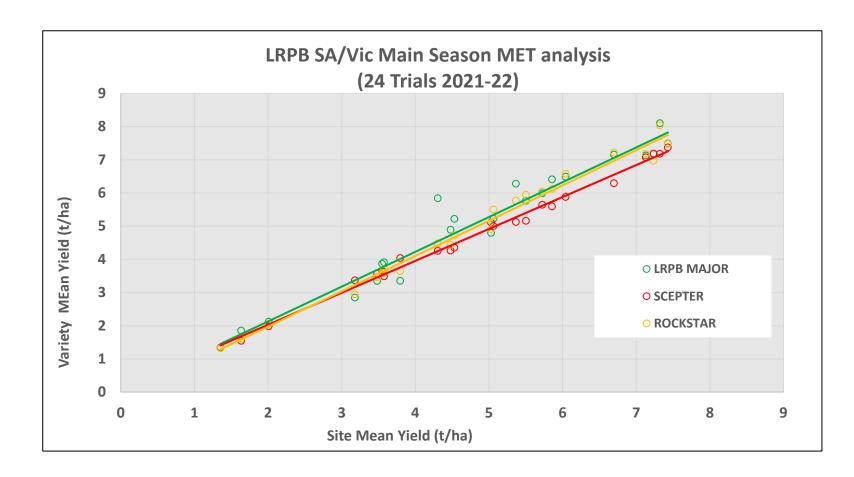

## LRPB South Australia & Victoria Main Season MET Analysis (2019-2022) Yearly Analysis

|             | LRPB SA/VIC Mai    | n Season ME | Γ Analysis (20 | 19-2022) |        |            |
|-------------|--------------------|-------------|----------------|----------|--------|------------|
| Variety     | Maturity           | 2019        | 2020           | 2021     | 2022   | All Trials |
| ROCKSTAR    | Mid - Slow         | 105.1%      | 104.5%         | 102.0%   | 103.3% | 103.4%     |
| LRPB MAJOR  | Mid - Slow         | 101.6%      | 100.9%         | 101.1%   | 106.8% | 103.0%     |
| BECKOM      | Mid                | 102.4%      | 100.5%         | 100.6%   | 106.5% | 102.8%     |
| VIXEN       | Quick              | 110.5%      | 105.2%         | 99.4%    | 98.3%  | 101.6%     |
| BALLISTA    | Quick - Mid        | 99.2%       | 98.3%          | 100.3%   | 102.4% | 100.4%     |
| SCEPTER     | Quick - Mid        | 103.6%      | 101.9%         | 100.3%   | 97.5%  | 100.1%     |
| LRPB TROJAN | Mid - Slow         | 95.9%       | 99.7%          | 97.7%    | 99.6%  | 98.7%      |
| SHERIFF CL  | Mid - Slow         | 102.4%      | 99.3%          | 93.4%    | 93.8%  | 96.0%      |
| AXE         | Very Quick - Quick | 91.9%       | 86.3%          | 83.2%    | 84.9%  | 85.5%      |
| Trial Mean  | Yield (t/ha)       | 3.69        | 4.27           | 3.76     | 5.72   | 4.41       |
| Trials in   | Analysis           | 6           | 13             | 17       | 13     | 49         |

## LRPB South Australia & Victoria Main Season MET Analysis (2019-2022) Yield Regression

LRPB Major has shown consistently higher yields than Scepter in Main Season trials over the 2 years of testing and similar yield to Rockstar. These trials test a range of maturities over a wide range of yield potentials with LRPB Major's Mid-Slow maturity being best suited to the >4t/ha regions.