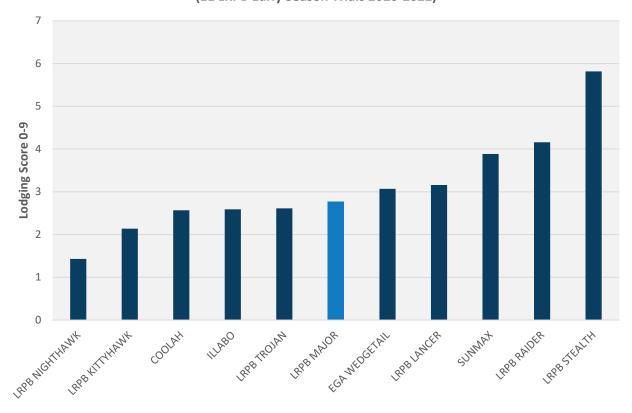

### LRPB Major – Plant Height and Lodging

### Average Lodging Score (11 LRPB Early Season Trials 2020-2022)

LRPB Major has a short compact canopy well suited to full stubble retention farming systems combined with excellent standability