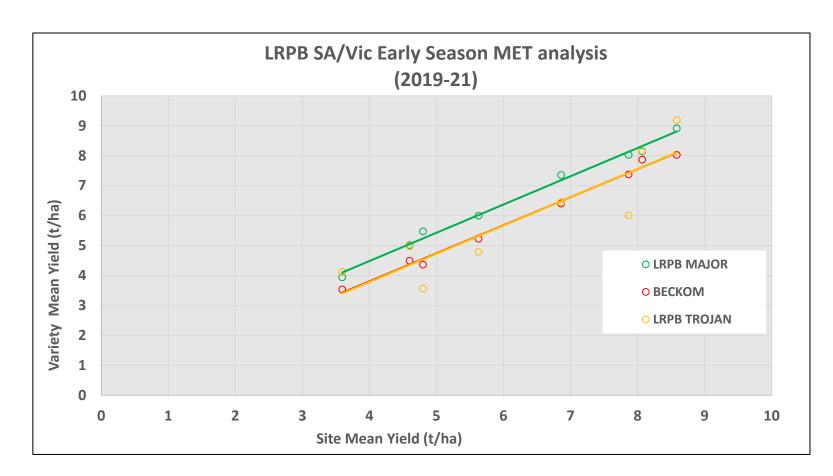

# LRPB South Australia & Victoria Early Season MET Analysis (2019-2021) Yearly Analysis

|               | LRPB SA/VIC Early Se | ason MET Ana | lysis (2019-20 | )21)   |            |
|---------------|----------------------|--------------|----------------|--------|------------|
| Variety       | Maturity             | 2019         | 2020           | 2021   | All Trials |
| STOCKADE      | Very Slow            | 115.1%       | 111.4%         | 124.8% | 115.6%     |
| LRPB BEAUFORT | Slow                 | 114.3%       | 105.3%         | 125.5% | 112.9%     |
| LRPB MAJOR    | Mid - Slow           | 106.1%       | 103.2%         | 110.0% | 105.7%     |
| DS PASCAL     | Mid - Slow           | 103.0%       | 101.2%         | 99.2%  | 101.5%     |
| BOLAC         | Mid - Slow           | 94.4%        | 95.6%          | 113.0% | 98.8%      |
| CATAPULT      | Mid - Slow           | 95.7%        | 100.0%         | 96.7%  | 97.7%      |
| ILLABO        | Very Slow            | 94.7%        | 97.7%          | 98.8%  | 96.8%      |
| BECKOM        | Mid                  | 94.4%        | 96.1%          | 91.9%  | 94.6%      |
| LRPB TROJAN   | Mid - Slow           | 103.7%       | 93.3%          | 80.0%  | 94.5%      |
| YITPI         | Mid - Slow           | 81.7%        | 79.5%          | 92.2%  | 83.0%      |
| Trial Mean    | Yield (t/ha)         | 6.35         | 6.85           | 5.22   | 6.25       |
| Trials in     | Analysis             | 3            | 3              | 2      | 8          |

# LRPB South Australia & Victoria Early Season MET Analysis (2019-2021) Yield Regression

LRPB Major has shown consistently higher yields than the other main season season varieties in the high rainfall zone trials. This trial set is suited to Slow to Very Slow maturing varieties and LRPB Major was moved to the Main Season trials in SA/Vic in 2021 with a year of cross over in both sets.

Note – LRPB Major entered trials in Victoria and South Australia Early sowing trials between 2019 and 2021 to evaluate its suitability for the High Rainfall Zone Market