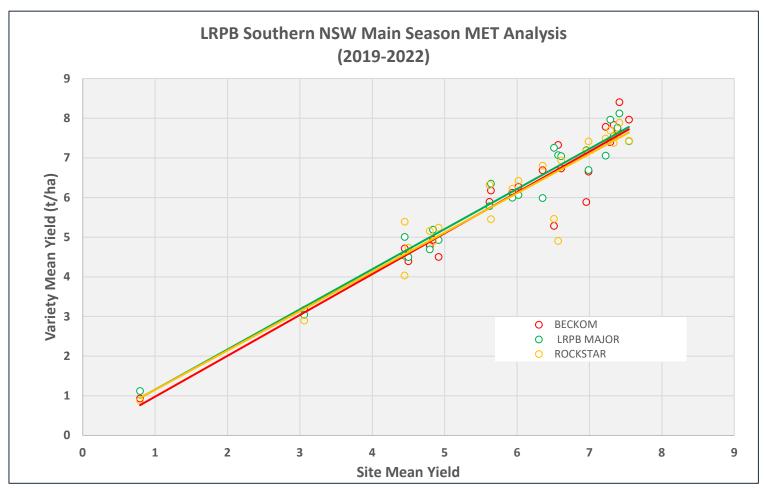

# LRPB Southern NSW Main Season MET Analysis (2019-2022) Trial Cluster Analysis

|               | LRPB :       | Southern NSV                                           | V Main Seaso                   | n Trials MET                                        | Analysis 2019                       | -2022                                            |            |
|---------------|--------------|--------------------------------------------------------|--------------------------------|-----------------------------------------------------|-------------------------------------|--------------------------------------------------|------------|
| Variety       | Maturity     | C1 - High<br>Septoria. High<br>Fungicide Use<br>Trials | C2- Low Protein<br>2022 Trials | C3- No Abiotic<br>Constraint, Low<br>Disease Trials | C4- Red Dirt. Low<br>Disease Trials | Griffith 2019 Trial<br>Long Fallow Acid<br>Layer | All Trials |
| LRPB MAJOR    | Mid Slow     | 109.1%                                                 | 106.6%                         | 110.1%                                              | 102.1%                              | 100.9%                                           | 106.1%     |
| SCEPTER       | Quick Mid    | 103.2%                                                 | 99.2%                          | 106.2%                                              | 107.3%                              | 111.4%                                           | 104.7%     |
| BECKOM        | Quick Mid    | 99.3%                                                  | 107.7%                         | 107.1%                                              | 102.2%                              | 104.7%                                           | 104.5%     |
| ROCKSTAR      | Mid          | 83.3%                                                  | 101.9%                         | 111.0%                                              | 109.0%                              | 95.9%                                            | 104.3%     |
| SUNMASTER     | Mid          | 114.0%                                                 | 98.9%                          | 99.8%                                               | 104.3%                              | 100.6%                                           | 103.0%     |
| COOLAH        | Mid Slow     | 101.8%                                                 | 97.9%                          | 101.3%                                              | 101.5%                              | 85.9%                                            | 100.3%     |
| VIXEN         | Quick        | 72.1%                                                  | 95.4%                          | 106.2%                                              | 107.8%                              | 119.2%                                           | 100.2%     |
| LRPB MUSTANG  | Quick        | 102.5%                                                 | 93.2%                          | 98.4%                                               | 103.6%                              | 109.9%                                           | 99.8%      |
| LRPB FLANKER  | Mid          | 100.4%                                                 | 101.9%                         | 95.9%                                               | 94.5%                               | 85.0%                                            | 97.1%      |
| LRPB TROJAN   | Mid          | 90.2%                                                  | 87.8%                          | 104.5%                                              | 98.7%                               | 97.5%                                            | 96.5%      |
| LRPB ANVIL CL | Quick        | 84.2%                                                  | 86.5%                          | 92.8%                                               | 101.2%                              | 93.2%                                            | 93.2%      |
| LRPB HELLFIRE | Quick Mid    | 98.8%                                                  | 86.6%                          | 90.4%                                               | 92.3%                               | 86.0%                                            | 91.1%      |
| Site Mean     | Yield (t/ha) | 5.76                                                   | 6.43                           | 5.13                                                | 5.95                                | 3.02                                             | 5.67       |
| Sites in A    | Analysis     | 3                                                      | 5                              | 7                                                   | 8                                   | 1                                                | 24         |

## LRPB Southern NSW Main Season MET Analysis (2019-2022) Yield Regression

LRPB Major has shown consistently higher yields over widely sown mid season varieties across a range of yield environments.