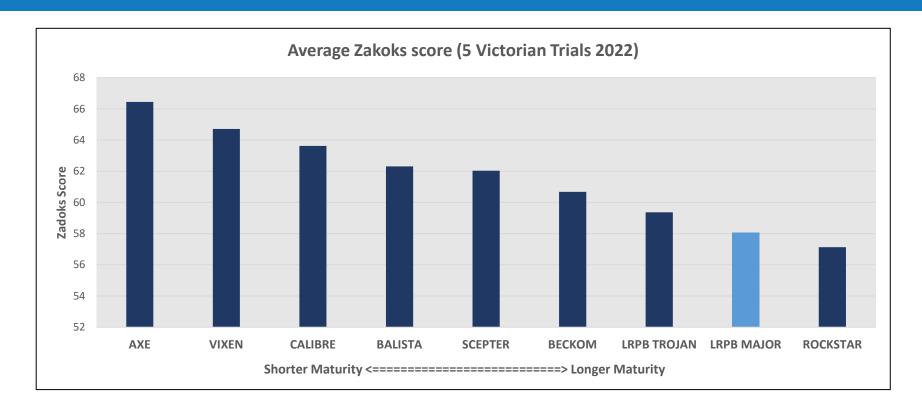

### **LRPB Major – Mid Slow Spring Wheat**

**Phenology - Victorian LRPB Breeding Trials** 

- Mid Slow Maturity (Australian Cereal Phenology Classification)
- In trials throughout Victoria LRPB Major suits sowing in the seeding window prior to Scepter, which has been widely used by growers of LRPB Trojan and Rockstar