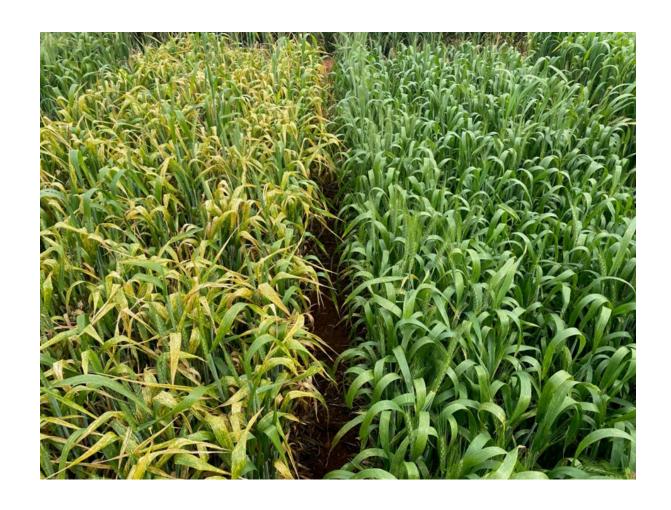

### LRPB Major Vs Beckom Lockhart LRPB Breeding site 2022

LRPB Major has improved
Septoria resistance combined
with decreased physiological
yellowing over its Beckom
parent in the field during the
high expression year of 2022