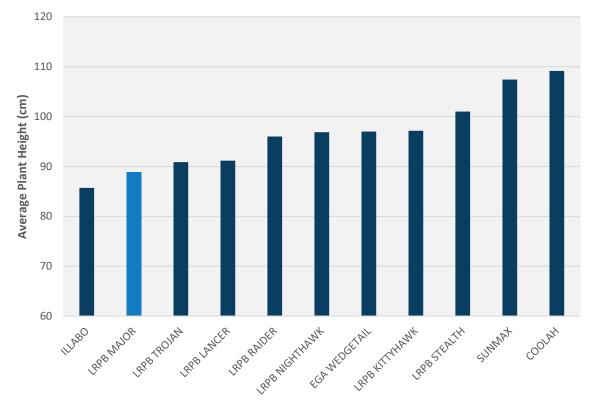

### LRPB Major – Plant Height and Lodging

### Average Lodging Score (11 LRPB Early Season Trials 2020-2022)

LRPB Major has a short compact canopy well suited to full stubble retention farming systems combined with excellent standability