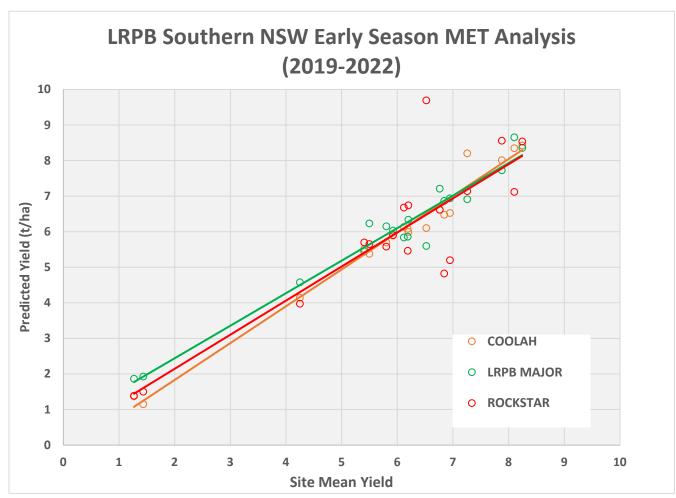

# LRPB Southern NSW Early Season MET Analysis (2019-2022) Trial Cluster Analysis

| LRPB           | Southern NSW Early | Season Trials                             | MET Analysis                                        | 2019-2022                                         |                         |
|----------------|--------------------|-------------------------------------------|-----------------------------------------------------|---------------------------------------------------|-------------------------|
| Variety        | Maturity           | C1 - April<br>Sown, Low<br>Disease Trials | C2 - High Yield,<br>Cooler<br>Environment<br>Trials | C3 - High Yield,<br>Heavy Early<br>Disease Trials | Southern NSW<br>Average |
| LRPB NIGHTHAWK | Slow - Very Slow   | 96.6%                                     | 113.1%                                              | 108.7%                                            | 109.6%                  |
| LRPB MAJOR     | Mid Slow           | 118.3%                                    | 105.4%                                              | 100.4%                                            | 106.2%                  |
| ROCKSTAR       | Mid                | 103.3%                                    | 110.2%                                              | 89.7%                                             | 104.5%                  |
| COOLAH         | Mid Slow           | 99.5%                                     | 106.8%                                              | 100.0%                                            | 104.1%                  |
| SUNFLEX        | Mid                | 106.1%                                    | 103.4%                                              | 100.6%                                            | 103.2%                  |
| LRPB STEALTH   | Mid                | 107.1%                                    | 100.6%                                              | 98.2%                                             | 101.0%                  |
| CATAPULT       | Mid                | 111.6%                                    | 100.8%                                              | 92.0%                                             | 100.4%                  |
| LRPB LANCER    | Mid                | 99.9%                                     | 102.2%                                              | 94.6%                                             | 100.1%                  |
| COOTA          | Mid                | 102.2%                                    | 101.2%                                              | 86.8%                                             | 98.1%                   |
| LRPB RAIDER    | Mid Slow           | 103.9%                                    | 95.4%                                               | 97.1%                                             | 97.0%                   |
| Cluster Me     | ean Yield          | 3.42                                      | 6.40                                                | 7.00                                              | 5.76                    |
| Trials in A    | Analysis           | 4                                         | 9                                                   | 3                                                 | 16                      |

## LRPB Southern NSW Early Season MET Analysis (2019-2022) Yield Regression

LRPB Major has shown to be outperforming current market varieties in most yield environments across the four years of trials included in this analysis. Close examination of the data also shows that the line is extremely competitive in higher yielding trials but has a distinct yield advantage in lower yielding trials over competitor varieties