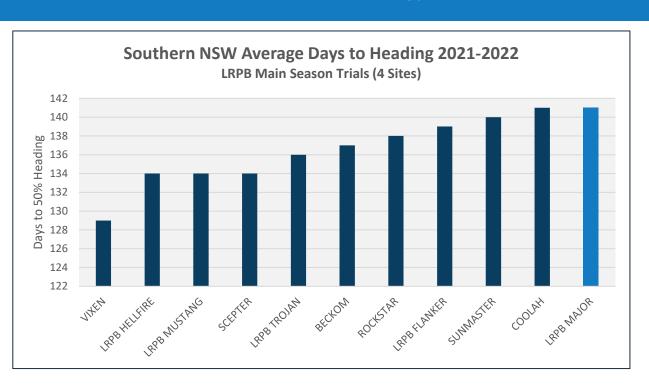

#### LRPB Major – Mid Slow Spring Wheat

**Phenology - Southern NSW LRPB Main and Early Season Trials** 

- Mid Slow Maturity (Australian Cereal Phenology Classification)
- Multi year phenology data suggests a flexible Mid Season sowing window suitable for Early to Mid May sowing across Southern NSW